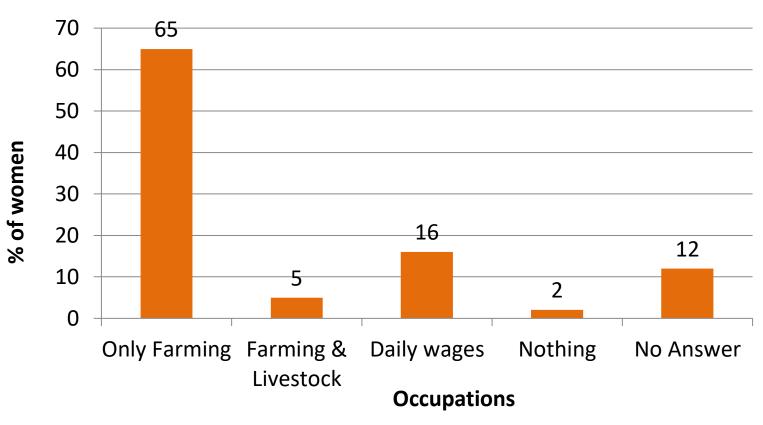

# Socio-Economic status of widows in Pandharkawada, Yawatmal

We reached out to 100 farmer widows in Pandharkawada, Yawatmal through our questionnaire to understand their socio-economic status.

- Sample Size: 100
- Research Tool: Questionnaire
- Research Methodology: Quantitative
- Universe of study: Pandharkawada, Yawatmal.

## Predominant occupation of widows in Pandharkawada, Yawatmal.



# Reasons for suicide among farmers as described by their widows



**Reasons for suicide** 

#### Loans on widows of Pandharkawada



**Amount in Rupees** 

## Loan repaying capacity of widows in Pandharkawada



### Assistance from the government to the widows