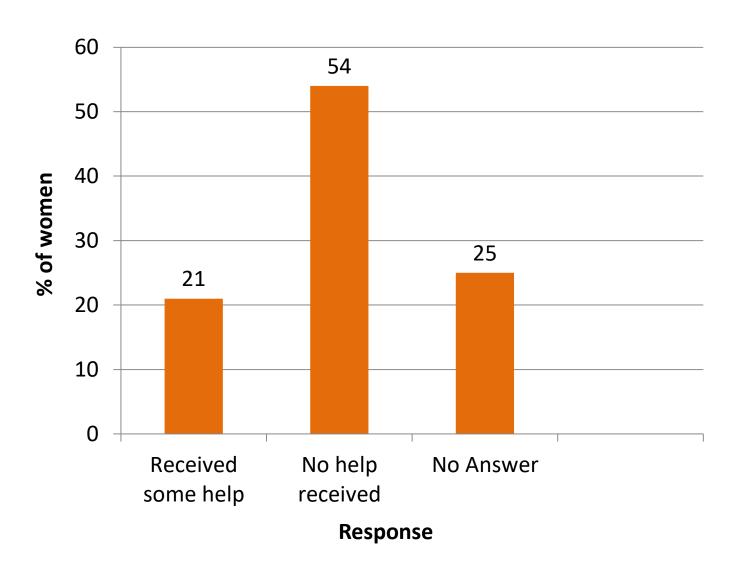

# Socio-Economic status of widows in Pandharkawada, Yawatmal

We reached out to 100 farmer widows in Pandharkawada, Yawatmal through our questionnaire to understand their socio-economic status.

- Sample Size: 100
- Research Tool: Questionnaire
- Research Methodology: Quantitative
- Universe of study: Pandharkawada, Yawatmal.

## Predominant occupation of widows in Pandharkawada, Yawatmal.



# Reasons for suicide among farmers as described by their widows



**Reasons for suicide** 

#### Loans on widows of Pandharkawada



**Amount in Rupees** 

## Loan repaying capacity of widows in Pandharkawada



### Assistance from the government to the widows