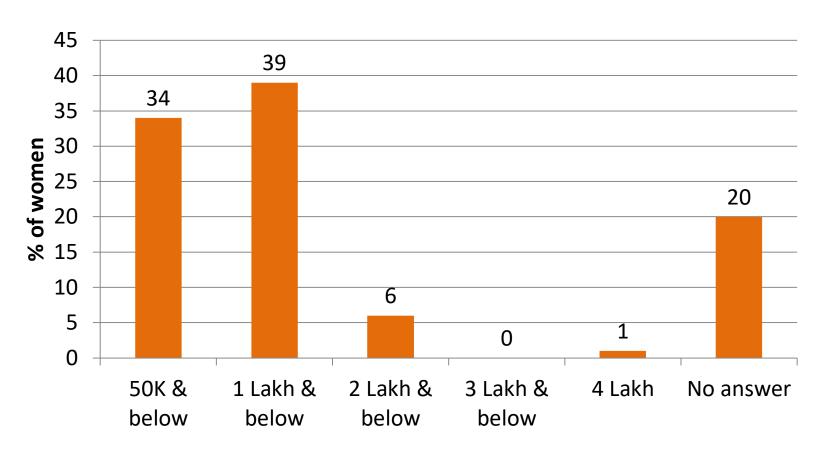

# Socio-Economic status of widows in Pandharkawada, Yawatmal

We reached out to 100 farmer widows in Pandharkawada, Yawatmal through our questionnaire to understand their socio-economic status.

- Sample Size: 100
- Research Tool: Questionnaire
- Research Methodology: Quantitative
- Universe of study: Pandharkawada, Yawatmal.

## Predominant occupation of widows in Pandharkawada, Yawatmal.



# Reasons for suicide among farmers as described by their widows



**Reasons for suicide** 

#### Loans on widows of Pandharkawada



**Amount in Rupees** 

## Loan repaying capacity of widows in Pandharkawada



### Assistance from the government to the widows