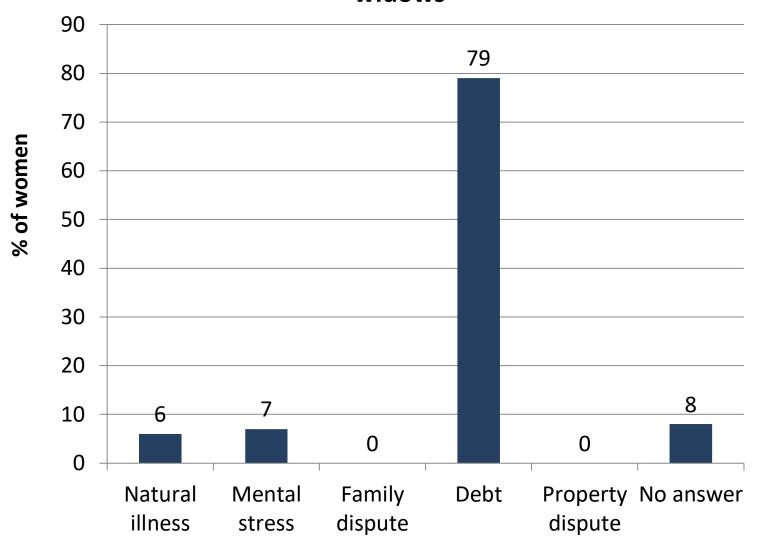

# Reasons for suicide among farmers as described by their widows

**Reasons for suicide** 