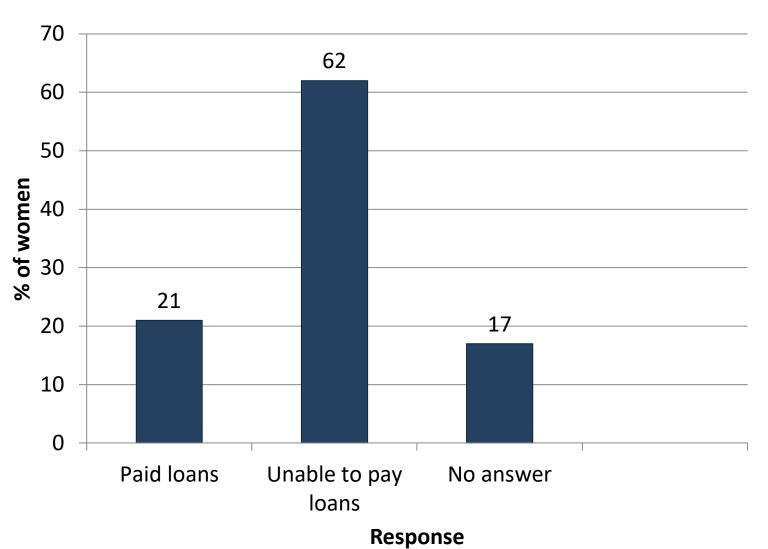

# Socio-Economic status of widows in Pandharkawada, Yawatmal

We reached out to 100 farmer widows in Pandharkawada, Yawatmal through our questionnaire to understand their socio-economic status.

- Sample Size: 100
- Research Tool: Questionnaire
- Research Methodology: Quantitative
- Universe of study: Pandharkawada, Yawatmal.

## Predominant occupation of widows in Pandharkawada, Yawatmal.



# Reasons for suicide among farmers as described by their widows



**Reasons for suicide** 

#### Loans on widows of Pandharkawada



**Amount in Rupees** 

## Loan repaying capacity of widows in Pandharkawada



### Assistance from the government to the widows